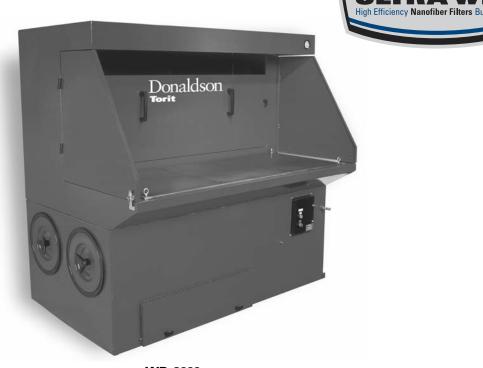

## **Weld Bench Fume Collector**

Models WB-2000 and WB-3000

Work bench designed specifically for welding operations.

- WB-3000
- Eliminates moving extraction arms over the welding zone.
- Meets ACGIH guidelines for capturing weld fume— 150 fpm minimum capture velocity through the breathing zone.
- Increases workers' productivity and provides effective fume capture regardless of the workpiece position or size.
- Hinged side-wing panels accommodate longer workpieces.
- Ergonomically designed for operator comfort.

- Easy filter maintenance from clean air side makes filter changeout quick and efficient.
- Ultra-Web® FR cartridges filters, provide high filtration efficiency and longer filter life.
- MERV\* 13 filtration efficiency rating per ASHRAE 52.2-1999.
- Helps support OSHA Clean Air Standards.
- Quiet operation.